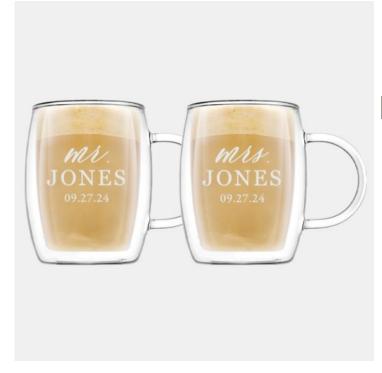

## Pre-Designed Mr. & Mrs. JoyJolt Aroma Double Wall Insulated Glass, 13.5oz

Material: Molten Glass

Personalizaiton Method: Pre-Designed Art

| Size | SKU      | H x W x D                | Wt (IBs) | Price   |
|------|----------|--------------------------|----------|---------|
| Pair | 181252W1 | 4-1/2" x 3-1/2" x 3-1/2" | 3.0      | \$55.00 |

## **Description**

This Pre-Designed Mr. & Mrs. JoyJolt Aroma Double Wall Insulated Glass Pair, 13.5oz is an ideal gift for celebration events or personal gift giving occasions for Mom, including Birthdays, Mother's Day, Motherhood Appreciation, Holidays, and more, with our free personalization and high-quality engraving services.